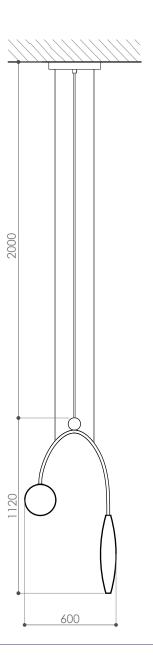

## **DIAPASON "C" suspension** design E. Rocchi & M. Crema - 2019

| DESCRIPTION         | Suspended lamp in brushed brass and frosted ruled glass with direct and reflected lights. |
|---------------------|-------------------------------------------------------------------------------------------|
|                     |                                                                                           |
| Environment:        | Indoor                                                                                    |
| Mounting:           | Ceiling                                                                                   |
| Canopy:             | Brushed brass                                                                             |
| Structure:          | Brushed brass                                                                             |
| Body:               | Frosted ruled glass                                                                       |
| Power supply cable: | Black silicon cable                                                                       |
| TECHNICAL FEATURES  |                                                                                           |
| Light source:       | 2x6 watt, 2800 K <b>G9</b> LED bulb (not included)                                        |
| Connection:         | 100 - 240 Vac, 50/60 Hz                                                                   |
| Cable lenght:       | 2,00 m standard - extensible on demand                                                    |
| Weight:             | 2,8 kg                                                                                    |
|                     | dimensions in mr                                                                          |