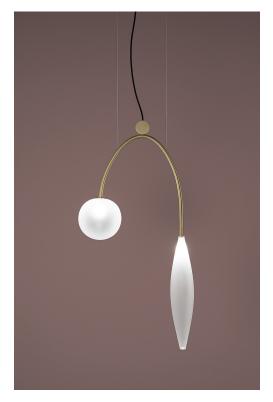

## **DIAPASON "C" suspension** design E. Rocchi & M. Crema - 2019

| DESCRIPTION         | Suspended lamp in brushed brass and frosted ruled glass with direct and reflected lights. |
|---------------------|-------------------------------------------------------------------------------------------|
|                     |                                                                                           |
| Environment:        | Indoor                                                                                    |
| Mounting:           | Ceiling                                                                                   |
| Canopy:             | Brushed brass                                                                             |
| Structure:          | Brushed brass                                                                             |
| Body:               | Frosted ruled glass                                                                       |
| Power supply cable: | Black silicon cable                                                                       |
| TECHNICAL FEATURES  |                                                                                           |
| Light source:       | 2x6 watt, 2800 K <b>G9</b> LED bulb (not included)                                        |
| Connection:         | 100 - 240 Vac, 50/60 Hz                                                                   |
| Cable lenght:       | 2,00 m standard - extensible on demand                                                    |
| Weight:             | 2,8 kg                                                                                    |
|                     | dimensions in mr                                                                          |