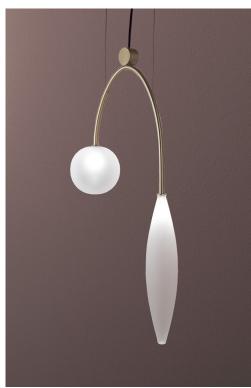

## **DIAPASON "C" suspension** design E. Rocchi & M. Crema - 2019

| DESCRIPTION         | Suspended lamp in brushed brass and frosted ruled glass with direct and reflected lights. |
|---------------------|-------------------------------------------------------------------------------------------|
|                     |                                                                                           |
| Environment:        | Indoor                                                                                    |
| Mounting:           | Ceiling                                                                                   |
| Canopy:             | Brushed brass                                                                             |
| Structure:          | Brushed brass                                                                             |
| Body:               | Frosted ruled glass                                                                       |
| Power supply cable: | Black silicon cable                                                                       |
| TECHNICAL FEATURES  |                                                                                           |
| Light source:       | 2x6 watt, 2800 K <b>G9</b> LED bulb (not included)                                        |
| Connection:         | 100 - 240 Vac, 50/60 Hz                                                                   |
| Cable lenght:       | 2,00 m standard - extensible on demand                                                    |
| Weight:             | 2,8 kg                                                                                    |
|                     | dimensions in mr                                                                          |